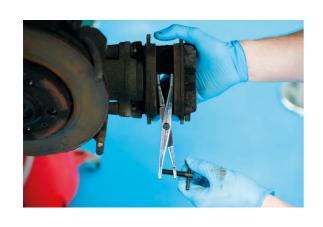

## **Disc Brake Pad Spreader**

A disc brake pad spreader for use on most ATE, Bendix, Delco, Girling brake calipers. Fits between the two new pads being installed, then expands to retract the pistons.