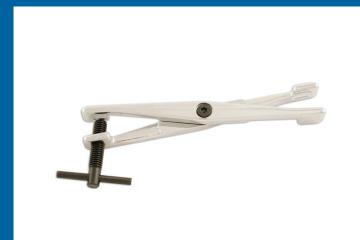

## **Disc Brake Pad Spreader**

A disc brake pad spreader for use on most ATE, Bendix, Delco, Girling brake calipers. Fits between the two new pads being installed, then expands to retract the pistons.

## **Additional Information**

- · For standard and 4 piston disc brakes.
- · Suitable for use on most ATE, Bendix, Delco, Girling brake calipers.
- Manufactured from Steel.
- Minimun closing 13mm, maximum opening 42mm.