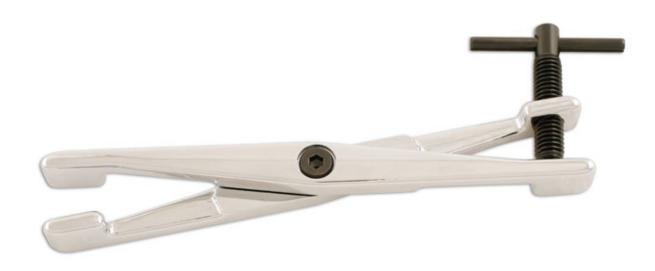

## **Disc Brake Pad Spreader**

A disc brake pad spreader for use on most ATE, Bendix, Delco, Girling brake calipers. Fits between the two new pads being installed, then expands to retract the pistons.

## **Additional Information**

- · For standard and 4 piston disc brakes.
- · Suitable for use on most ATE, Bendix, Delco, Girling brake calipers.
- Manufactured from Steel.
- Minimun closing 13mm, maximum opening 42mm.