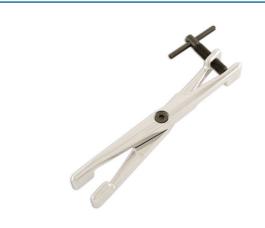

## **Disc Brake Pad Spreader**

A disc brake pad spreader for use on most ATE, Bendix, Delco, Girling brake calipers. Fits between the two new pads being installed, then expands to retract the pistons.

## **Additional Information**

- · For standard and 4 piston disc brakes.
- · Suitable for use on most ATE, Bendix, Delco, Girling brake calipers.
- Manufactured from Steel.
- Minimun closing 13mm, maximum opening 42mm.